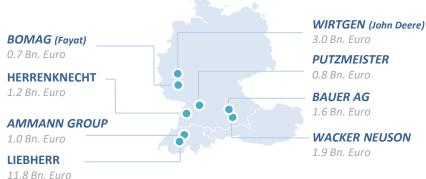

#### Major construction machinery manufacturers in DACH

Companies with origin in the DACH market: Germany, Austria & Switzerland (Headquarters and total turnover)

Production sites of foreign manufacturers were not