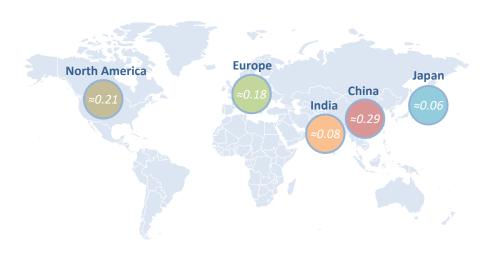

#### Worldwide sales of construction machinery (ø/year in million units)

Worldwide: ≈1.13 Mio. Other Countries: ≈0.31 Mio.