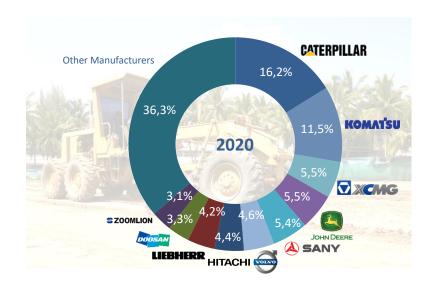

# The Worldwide Construction Machinery Market

Market Snapshot





## The Worldwide Construction Machinery Market

**Market Snapshot** 

#### Worldwide sales of construction machinery (ø/year in million units)



Worldwide: ≈1.13 Mio. Other Countries: ≈0.31 Mio.

#### Construction machinery by equipment type







**Earthmovers** (≈15%)





#### Content DTO - B2B Research & Strategies (2020)

#### Market share of construction equipment manufacturers



#### Major construction machinery manufacturers in DACH

Companies with origin in the DACH market: Germany, Austria & Switzerland (Headquarters and total turnover)



Production sites of foreign manufacturers were not





# **Contact**

DTO – a brand of DTO Consulting GmbH

### **Headquarters Düsseldorf**

Benrather Schloßallee 33 40597 Düsseldorf Germany

+49 211 / 179 660-0 info@dto-research.de www.dto-research.de

### **Branch Office Singapore**

German Centre for Industry and Trade 25 International Business Park Rd Singapore 609916 | Singapore

+65 8423 9380 info@dto-research.com www.dto-research.com