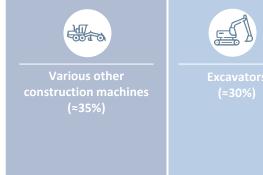

# The Worldwide Construction Machinery Market

Market Snapshot





## The Worldwide Construction Machinery Market

**Market Snapshot** 

#### Worldwide sales of construction machinery (ø/year in million units)



Worldwide: ≈1.13 Mio. Other Countries: ≈0.31 Mio.

#### Construction machinery by equipment type







**Earthmovers** (≈15%)





#### Content DTO - B2B Research & Strategies (2020)

#### Market share of construction equipment manufacturers



#### Major construction machinery manufacturers in DACH

Companies with origin in the DACH market: Germany, Austria & Switzerland (Headquarters and total turnover)



Production sites of foreign manufacturers were not





# **Contact**

DTO – a brand of DTO Consulting GmbH

### **Headquarters Düsseldorf**

Benrather Schloßallee 33 40597 Düsseldorf Germany

+49 211 / 179 660-0 info@dto-research.de www.dto-research.de

### **Branch Office Singapore**

German Centre for Industry and Trade 25 International Business Park Rd Singapore 609916 | Singapore

+65 8423 9380 info@dto-research.com www.dto-research.com